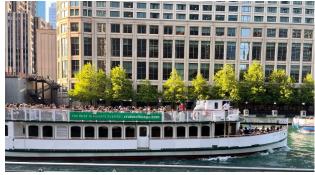

- Evening with Michael Jackson Tribute Band at the Devon Lakeshore Amphitheater in Decatur Friday June 28 - \$104; Patty Kates & Nancy Huston, Co Trip Leaders
- Amish Adventure
   Saturday, July 13 \$87; Wendy Schluter, Trip Leader
- Ride the Rails! Cruise the River! Explore Chicago!
   Friday, August 23, \$117; Patti Pace-Halpin & David Halpin, Co Trip Leaders
- Lewis & Clark Adventure Friday, September 13 - \$66; Rich Bergt, *Trip Leader*