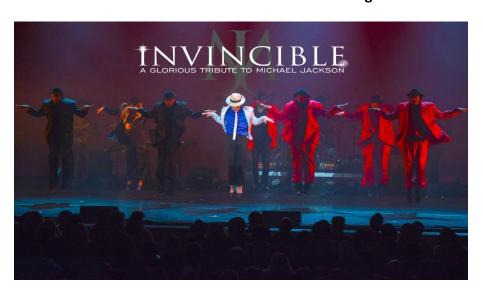

- Evening with Michael Jackson Tribute Band at the Devon Lakeshore Amphitheater in Decatur Friday June 28 - \$104; Patty Kates & Nancy Huston, Co Trip Leaders
- Amish Adventure
   Saturday, July 13 \$87; Wendy Schluter, Trip Leader
- Ride the Rails! Cruise the River! Explore Chicago!
   Friday, August 23, \$117; Patti Pace-Halpin & David Halpin, Co Trip Leaders
- Lewis & Clark Adventure Friday, September 13 - \$66; Rich Bergt, *Trip Leader*