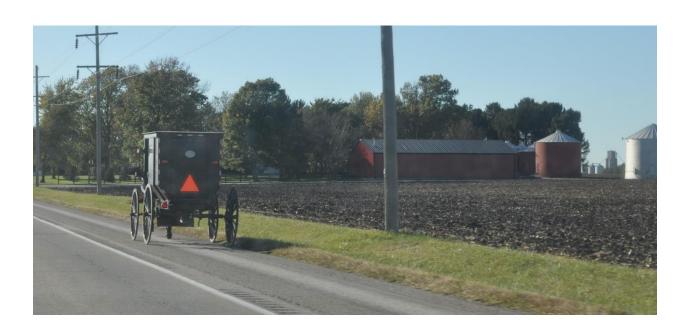

- Evening with Michael Jackson Tribute Band at the Devon Lakeshore Amphitheater in Decatur Friday June 28 - \$104; Patty Kates & Nancy Huston, Co Trip Leaders
- Amish Adventure
   Saturday, July 13 \$87; Wendy Schluter, Trip Leader
- Ride the Rails! Cruise the River! Explore Chicago!
   Friday, August 23, \$117; Patti Pace-Halpin & David Halpin, Co Trip Leaders
- Lewis & Clark Adventure Friday, September 13 - \$66; Rich Bergt, *Trip Leader*